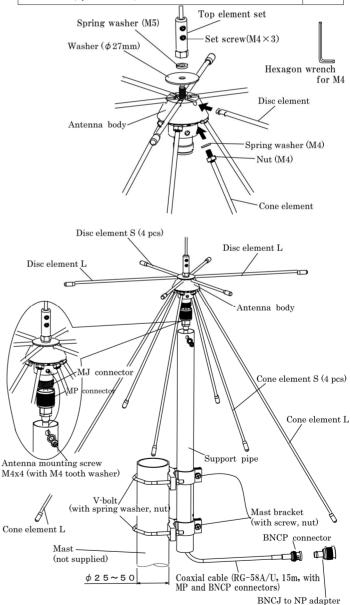

## • Assembly instructions:

1. Insert the two L size disc elements horizontally into the antenna body, facing each other at 180 degrees. Then insert the four S size disc elements. Set the washer, spring washer on top and screw in the top element with a spanner.

\* Make sure that the six elements do not wobble.

- Screw in the two L size cone elements with spring washer and nut, sideways into the antenna body, in the same direction than the L size disc elements. Then screw in the four S sized cone elements. Fasten the six cone elements with a spanner.
- 3. Attach the support pipe to a (non-supplied) suitable mast, with the mast brackets and V-bolts.
- 4. Pass the coaxial cable (MP connector side) from the bottom through the support pipe and connect it to the antenna.
- 5. Attach the antenna to the support pipe with the antenna mounting screw, after aligning the antenna and support pipe holes.
- 6. Double check the overall balance between the mast, mounting brackets, support pipe and the antenna. Finally check that all screws are firmly tightened.

**WARNING!** Use a safety helmet and a safety belt while installing the antenna. Be sure to choose a location where the antenna cannot injure someone in case it falls. Secure the antenna against strong wind and vibrations. Check regularly that the antenna is still firmly attached. DA1500 is not intended for transmit purposes. Use it for reception only!

| Parts list:                          |     |
|--------------------------------------|-----|
| Description                          | Qty |
| Antenna body                         | 1   |
| Top element set                      | 1   |
| Set screw(M4×3)                      | 2   |
| Hexagonal wrench for M4              | 1   |
| Spring washer(M5)                    | 1   |
| Disc element S(100mm)                | 4   |
| Disc element L(180mm)                | 2   |
| Cone element S(260mm)                | 4   |
| Cone element L(511mm)                | 2   |
| Antenna mounting screw M4x4 (with M4 | 1   |
| tooth washer)                        |     |
| Support pipe                         | 1   |
| Mast bracket(with screw,nut)         | 2   |
| V-bolt(with spring washer,nut)       | 2   |
| Nut(M4)                              | 6   |
| Spring washer(M4)                    | 6   |
| Coaxial cable (RG-58A/U,15m,with MP  | 1   |
| and BNCP connectors)                 |     |
| BNCJ to NP adapter                   | 1   |
| Washer( $\phi$ 27mm)                 | 1   |